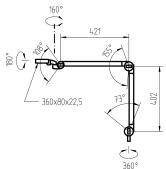

housing untreated; dusty grey structured screen cover tubular aluminium section; anodized; aluminium arm

coloured anodised

balance of articulation joints spring weight (net) env. 1,9 kg approx. 3 m; mains plug; CEE 7/XVI; BS 1363 A; mains lead

NEMA 1-15P

table clamp (accessory); wall bracket (accessory); fastening

screw-down flange