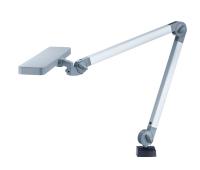

housing untreated; dusty grey structured screen cover tubular aluminium section; anodized; aluminium arm

coloured anodised

balance of articulation joints spring weight (net) env. 1,9 kg approx. 3 m; mains plug; CEE 7/XVI; BS 1363 A; mains lead

NEMA 1-15P

table clamp (accessory); wall bracket (accessory); fastening

screw-down flange