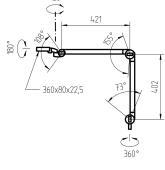

housing untreated; dusty grey structured screen cover tubular aluminium section; anodized; aluminium arm

coloured anodised

balance of articulation joints spring weight (net) env. 1,9 kg approx. 3 m; mains plug; CEE 7/XVI; BS 1363 A; mains lead

NEMA 1-15P

table clamp (accessory); wall bracket (accessory); fastening

screw-down flange