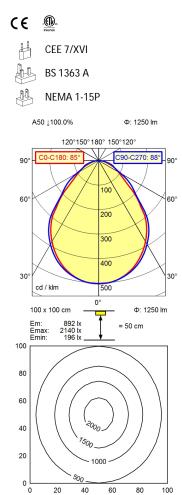

## **Arm-mounted luminaire** ALD 1300/850/D

113686000-00807322

light source

work equipment electronic plug-in ballast connected load 100-240 V, 50/60 Hz power consumption env. 16 W luminous flux approx. 1.250 lm luminous efficiency approx. 78 lm/W light distribution direct direct ratio approx. 100 % beam angle 85 colour temperature neutral white colour temperatur approx. 5.000 K color rendering index (CRI) >= 80 chromaticity tolerance LED < 5 SDCM glare control structured screen

LED

luminance (L65)  $<= 16000 \text{ cd/m}^2$ unified glare rating (4H 8H) <= 25 system of protection **IP 20** 

class of protection II with plug-in power supply, III without plug-in power supply operation push button

NEMA 1-15P

table clamp (accessory); wall bracket (accessory); fastening

screw-down flange